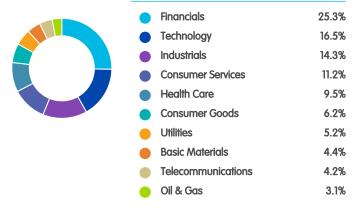

|
| Pricing Frequency: | Daily                          |  |  |
| Launch Date:       | 03/01/2013                     |  |  |
| Fund Size:         | £2,226.21m                     |  |  |
| Benchmark:         | UK Consumer Price Index + 0.5% |  |  |
| Initial Charge:    | 0.00%                          |  |  |
| AMC/OCF:           | 0.50%                          |  |  |
| Citicode:          | KOVW                           |  |  |
| ISIN:              | GB00BYY2P595                   |  |  |
| SEDOL:             | BYY2P59                        |  |  |



# B&CE The People's Pension Pre-Retirement 0.5% Pn

30/09/2021

# Region breakdown



Contributions are currently invested on behalf of the Trustee by State Street Global Advisors (SSGA)

# **Asset breakdown**



# **Sector breakdown**



# **Current top 10 holdings**

Top holdings not available.

# **Contact information**