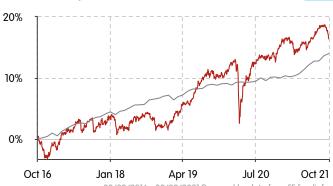

# Cumulative performance (as at 30/09/2021)

30/09/2016 - 30/09/2021 Powered by data from FE fundinfo

FundBenchmark

# Cumulative performance (as at 30/09/2021)

|           | 5у     | 3у     | 1y    | 6m    | 3m     | lm     |
|-----------|--------|--------|-------|-------|--------|--------|
| Fund      | 16.37% | 12.56% | 2.80% | 1.64% | -0.31% | -1.72% |
| Benchmark | 13.98% | 7.03%  | 3.54% | 3.00% | 1.12%  | 0.31%  |

## Discrete performance (as at 30/09/2021)

|           | -     | 30/09/2017<br>-<br>30/09/2018 | -     | 30/09/2019<br>-<br>30/09/2020 | 30/09/2020<br>-<br>30/09/2021 |
|-----------|-------|-------------------------------|-------|-------------------------------|-------------------------------|
| Fund      | 1.49% | 1.87%                         | 7.52% | 1.83%                         | 2.80%                         |
| Benchmark | 3.48% | 2.91%                         | 2.29% | 1.06%                         | 3.54%                         |

Source: FE fundinfo. Fund, Sector and Index performance is shown in local currency, on a single price basis with income re-invested into the fund.