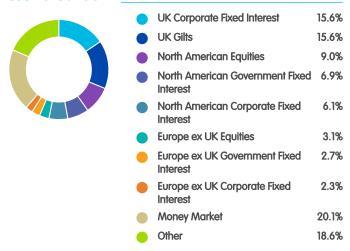

nd                  |  |  |
| Pricing Frequency: | Daily                          |  |  |
| Launch Date:       | 03/01/2013                     |  |  |
| Fund Size:         | £2,226.21m                     |  |  |
| Benchmark:         | UK Consumer Price Index + 0.5% |  |  |
| Initial Charge:    | 0.00%                          |  |  |
| AMC/OCF:           | 0.50%                          |  |  |
| Citicode:          | KOVW                           |  |  |
| ISIN:              | GB00BYY2P595                   |  |  |
| SEDOL:             | BYY2P59                        |  |  |



# B&CE The People's Pension Pre-Retirement 0.5% Pn

30/09/2021

# Region breakdown



Contributions are currently invested on behalf of the Trustee by State Street Global Advisors (SSGA)

# **Asset breakdown**



# **Sector breakdown**



# **Current top 10 holdings**

Top holdings not available.

# **Contact information**