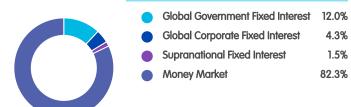

e basis with income re-invested into the fund.

### **Fund facts**

| Single Price:      | £397.90       |  |  |
|--------------------|---------------|--|--|
| Currency:          | British Pound |  |  |
| Pricing Frequency: | Daily         |  |  |
| Launch Date:       | 21/01/2013    |  |  |
| Fund Size:         | £54.34m       |  |  |
| Sector:            | Money Market  |  |  |
| Initial Charge:    | 0.00%         |  |  |
| AMC/OCF:           | 0.50%         |  |  |
| Citicode:          | KOVZ          |  |  |
| ISIN:              | GB00BYY2NZ57  |  |  |
| SEDOL:             | BYY2NZ5       |  |  |



# Cash 0.5% Pn

31/12/2023

## **Region breakdown**



Contributions are currently invested on behalf of the Trustee by State Street Global Advisors (SSGA)  $\,$ 

### **Asset breakdown**



## **Sector breakdown**



### **Current top 10 holdings**

Top holdings not available

### **Contact information**