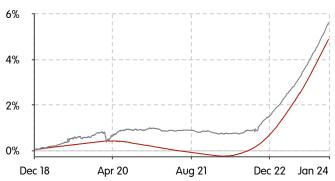

## Cumulative performance (as at 31/12/2023)

31/12/2018 - 29/12/2023 Powered by data from FE fundinfo

FundSector

## Cumulative performance (as at 31/12/2023)

|        | 5у    | Зу    | 1у    | 6m    | 3m    | 1m    |
|--------|-------|-------|-------|-------|-------|-------|
| Fund   | 4.88% | 4.72% | 4.18% | 2.34% | 1.22% | 0.39% |
| Sector | 5.63% | 4.63% | 4.06% | 2.38% | 1.26% | 0.43% |
| Rank   | 2     | 2     | 3     | 3     | 3     | 3     |

Source: FE fundinfo. Fund, Sector and Index performance is shown in local currency, on a single price basis with income re-invested into the fund.