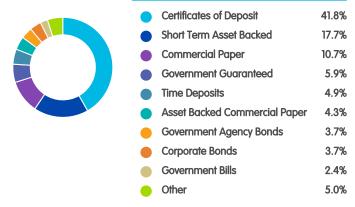

sted into the fund.

### **Fund facts**

| Single Price:      | £397.90       |  |  |
|--------------------|---------------|--|--|
| Currency:          | British Pound |  |  |
| Pricing Frequency: | Daily         |  |  |
| Launch Date:       | 21/01/2013    |  |  |
| Fund Size:         | £54.34m       |  |  |
| Sector:            | Money Market  |  |  |
| Initial Charge:    | 0.00%         |  |  |
| AMC/OCF:           | 0.50%         |  |  |
| Citicode:          | KOVZ          |  |  |
| ISIN:              | GB00BYY2NZ57  |  |  |
| SEDOL:             | BYY2NZ5       |  |  |



# Cash 0.5% Pn

31/12/2023

## **Region breakdown**



Contributions are currently invested on behalf of the Trustee by State Street Global Advisors (SSGA)  $\,$ 

### **Asset breakdown**



## **Sector breakdown**



### **Current top 10 holdings**

Top holdings not available

### **Contact information**