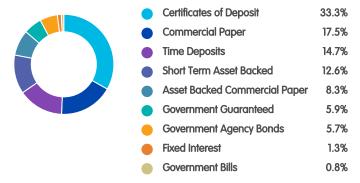

3p       |  |  |
|--------------------|---------------|--|--|
| Currency:          | British Pound |  |  |
| Pricing Frequency: | Daily         |  |  |
| Launch Date:       | 21/01/2013    |  |  |
| Fund Size:         | £43.85m       |  |  |
| Sector:            | Money Market  |  |  |
| Initial Charge:    | 0.00%         |  |  |
| AMC/OCF:           | 0.50%         |  |  |
| Citicode:          | KOVZ          |  |  |
| ISIN:              | GB00BYY2NZ57  |  |  |
| SEDOL:             | BYY2NZ5       |  |  |
|                    |               |  |  |

# B&CE The People's Pension Cash 0.5% Pn

31/03/2022

# **Region breakdown**



Contributions are currently invested on behalf of the Trustee by State Street Global Advisors (SSGA)  $\,$ 

### **Asset breakdown**



### **Sector breakdown**



### **Current top 10 holdings**

Top holdings not available.

### **Contact information**