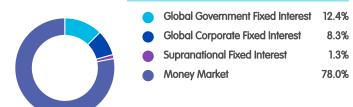

| Single Price:      | 378.33p       |  |  |
|--------------------|---------------|--|--|
| Currency:          | British Pound |  |  |
| Pricing Frequency: | Daily         |  |  |
| Launch Date:       | 21/01/2013    |  |  |
| Fund Size:         | £43.85m       |  |  |
| Sector:            | Money Market  |  |  |
| Initial Charge:    | 0.00%         |  |  |
| AMC/OCF:           | 0.50%         |  |  |
| Citicode:          | KOVZ          |  |  |
| ISIN:              | GB00BYY2NZ57  |  |  |
| SEDOL:             | BYY2NZ5       |  |  |
|                    |               |  |  |

# B&CE The People's Pension Cash 0.5% Pn

31/03/2022

# **Region breakdown**



Contributions are currently invested on behalf of the Trustee by State Street Global Advisors (SSGA)  $\,$ 

### **Asset breakdown**



### **Sector breakdown**



### **Current top 10 holdings**

Top holdings not available.

### **Contact information**