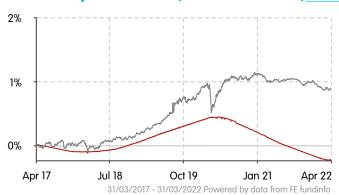

# Cumulative performance (as at 31/03/2022)

Fund Sector

## Cumulative performance (as at 31/03/2022)

|        | 5у     | Зу     | 1у     | 6m     | 3m     | 1m    |
|--------|--------|--------|--------|--------|--------|-------|
| Fund   | -0.23% | -0.36% | -0.32% | -0.13% | -0.04% | 0.00% |
| Sector | 0.90%  | 0.59%  | -0.09% | -0.07% | -0.06% | 0.03% |
| Rank   | 3      | 3      | 3      | 3      | 3      | 2     |

### Discrete performance (as at 31/03/2022)

|        | 31/03/2017      | 31/03/2018      | 31/03/2019      | 31/03/2020      | 31/03/2021      |
|--------|-----------------|-----------------|-----------------|-----------------|-----------------|
|        | -<br>31/03/2018 | -<br>31/03/2019 | -<br>31/03/2020 | -<br>31/03/2021 | -<br>31/03/2022 |
| Fund   | -0.10%          | 0.23%           | 0.30%           | -0.35%          | -0.32%          |
| Sector | -0.05%          | 0.36%           | 0.30%           | 0.38%           | -0.09%          |

Source: FE fundinfo. Fund, Sector and Index performance is shown in local currency, on a single price basis with income re-invested into the fund.