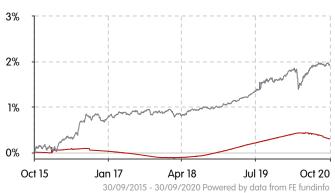

## Cumulative performance (as at 30/09/2020)

FundSector

## Cumulative performance (as at 30/09/2020)

|        | 5у    | 3у    | 1у    | 6m     | 3m     | lm     |
|--------|-------|-------|-------|--------|--------|--------|
| Fund   | 0.29% | 0.39% | 0.01% | -0.13% | -0.11% | -0.03% |
| Sector | 1.94% | 1.10% | 0.30% | 0.44%  | 0.02%  | 0.03%  |
| Index  | 1.62% | 1.18% | 0.22% | -0.03% | -0.02% | -0.01% |
| Rank   | 2     | 2     | 2     | 4      | 4      | 3      |

### Discrete performance (as at 30/09/2020)

|        | 30/09/2015      | 30/09/2016      | 30/09/2017      | 30/09/2018      | 30/09/2019      |
|--------|-----------------|-----------------|-----------------|-----------------|-----------------|
|        | -<br>30/09/2016 | -<br>30/09/2017 | -<br>30/09/2018 | -<br>30/09/2019 | -<br>30/09/2020 |
| Fund   | 0.04%           | -0.14%          | 0.06%           | 0.32%           | 0.01%           |
| Sector | 0.80%           | 0.03%           | 0.15%           | 0.64%           | 0.30%           |
| Index  | 0.32%           | 0.11%           | 0.37%           | 0.58%           | 0.22%           |

Source: FE fundinfo. Fund, Sector and Index performance is shown in local currency, on a single price basis with income re-invested into the fund.