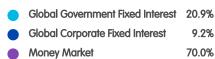

ngle Price:      | 380.36p       |  |  |
|--------------------|---------------|--|--|
| Currency:          | British Pound |  |  |
| Pricing Frequency: | Daily         |  |  |
| Launch Date:       | 21/01/2013    |  |  |
| Fund Size:         | £42.83m       |  |  |
| Sector:            | Money Market  |  |  |
| Initial Charge:    | 0.00%         |  |  |
| AMC/OCF:           | 0.50%         |  |  |
| Citicode:          | KOVZ          |  |  |
| ISIN:              | GB00BYY2NZ57  |  |  |
| SEDOL:             | BYY2NZ5       |  |  |
|                    |               |  |  |



# B&CE The People's Pension Cash 0.5% Pn

30/09/2020

# **Region breakdown**



Contributions are currently invested on behalf of the Trustee by State Street Global Advisors (SSGA)  $\,$ 

### **Asset breakdown**





### **Sector breakdown**



### **Current top 10 holdings**

Top holdings not available.

### **Contact information**