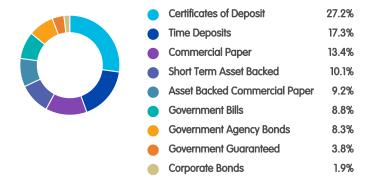

|  |  |
|--------------------|---------------|--|--|
| Currency:          | British Pound |  |  |
| Pricing Frequency: | Daily         |  |  |
| Launch Date:       | 21/01/2013    |  |  |
| Fund Size:         | £42.83m       |  |  |
| Sector:            | Money Market  |  |  |
| Initial Charge:    | 0.00%         |  |  |
| AMC/OCF:           | 0.50%         |  |  |
| Citicode:          | KOVZ          |  |  |
| ISIN:              | GB00BYY2NZ57  |  |  |
| SEDOL:             | BYY2NZ5       |  |  |
|                    |               |  |  |



# B&CE The People's Pension Cash 0.5% Pn

30/09/2020

# **Region breakdown**



Contributions are currently invested on behalf of the Trustee by State Street Global Advisors (SSGA)  $\,$ 

### **Asset breakdown**





### **Sector breakdown**



### **Current top 10 holdings**

Top holdings not available.

### **Contact information**