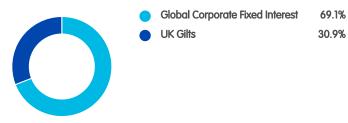

------|--------------------|--|--|
| Currency:          | British Pound      |  |  |
| Pricing Frequency: | Daily              |  |  |
| Launch Date:       | 05/09/2016         |  |  |
| Fund Size:         | £0.45m             |  |  |
| Sector:            | Sterling Long Bond |  |  |
| Initial Charge:    | 0.00%              |  |  |
| AMC/OCF:           | 0.50%              |  |  |
| Citicode:          | NIOZ               |  |  |
| ISIN:              | GB00BDCMHV47       |  |  |

#### Past performance i&egistegalda forgland perfolkalention. 8089267. To help us improve our service, we may record your call.





# B&CE The People's Pension Annuity 0.5% Pn

30/09/2022



Contributions are currently invested on behalf of the Trustee by State Street Global Advisors (SSGA)

## Asset breakdown



# **Current top 10 holdings**

Top holdings not available.

## **Contact information**

The People's Pension Trustee Limited Manor Royal, Crawley, West Sussex, RH10 9QP. Tel 0300 2000 555 Fax 01293 586801 www.thepeoplespension.co.uk