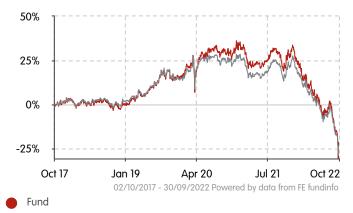

#### Cumulative performance (as at 30/09/2022)

Sector

## Cumulative performance (as at 30/09/2022)

|        | 5у      | Зу      | ٦y      | 6m      | 3m      | lm      |
|--------|---------|---------|---------|---------|---------|---------|
| Fund   | -21.40% | -33.90% | -35.64% | -29.12% | -17.46% | -11.69% |
| Sector | -23.15% | -35.79% | -34.46% | -28.50% | -16.91% | -12.20% |
| Rank   | 1       | 2       | 1       | 1       | 1       | 1       |

# Discrete performance (as at 30/09/2022)

|        | 30/09/2017<br>- | 30/09/2018<br>- | 30/09/2019<br>- | 30/09/2020<br>- | 30/09/2021<br>- |
|--------|-----------------|-----------------|-----------------|-----------------|-----------------|
|        | 30/09/2018      | 30/09/2019      | 30/09/2020      | 30/09/2021      | 30/09/2022      |
| Fund   | -0.39%          | 19.38%          | 9.38%           | -6.10%          | -35.64%         |
| Sector | 0.65%           | 18.92%          | 5.79%           | -7.40%          | -34.46%         |

Source: FE fundinfo. Fund, Sector and Index performance is shown in local currency, on a single price basis with income re-invested into the fund.