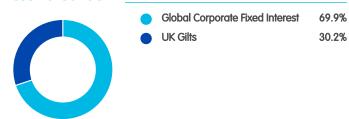

1%          | -6.56%          | -22.43%         |

Source: FE fundinfo. Fund, Sector and Index performance is shown in local currency, on a single price basis with income re-invested into the fund.

#### **Fund facts**

| 88.91p             |  |  |
|--------------------|--|--|
| British Pound      |  |  |
| Daily              |  |  |
| 05/09/2016         |  |  |
| £0.47m             |  |  |
| Sterling Long Bond |  |  |
| 0.00%              |  |  |
| 0.50%              |  |  |
| NIOZ               |  |  |
| GB00BDCMHV47       |  |  |
|                    |  |  |

# B&CE The People's Pension Annuity 0.5% Pn

100.0%

30/06/2022

### **Region breakdown**

• UK

Contributions are currently invested on behalf of the Trustee by State Street Global Advisors (SSGA)  $\,$ 

### **Asset breakdown**



## **Current top 10 holdings**

Top holdings not available.

### **Contact information**