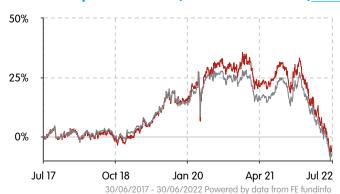

### Cumulative performance (as at 30/06/2022)

FundSector

### Cumulative performance (as at 30/06/2022)

|        | 5у     | Зу      | Ту      | 6m      | 3m      | 1m     |
|--------|--------|---------|---------|---------|---------|--------|
| Fund   | -5.16% | -12.75% | -23.93% | -24.67% | -14.12% | -4.42% |
| Sector | -8.21% | -16.35% | -22.43% | -23.61% | -13.95% | -6.55% |
| Rank   | 1      | 1       | 2       | 2       | 1       | 1      |