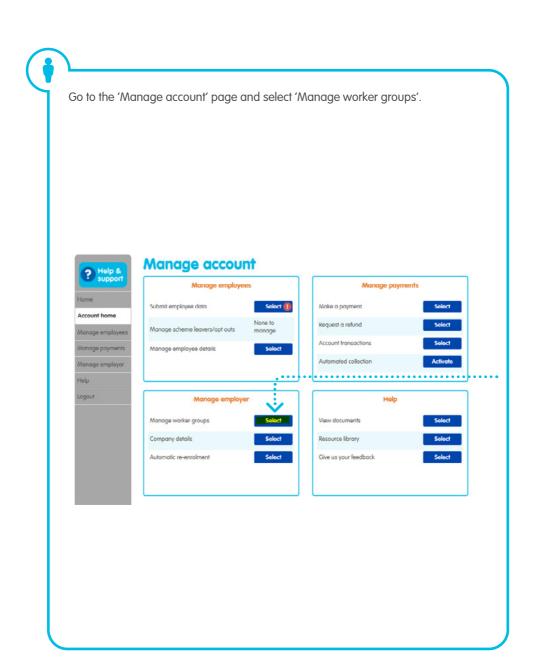

## Salary sacrifice worker group

This guide will help you set up and manage worker groups

**Profit for people** 

Use this guide to set up one or more worker groups for employees paying pension contributions using salary sacrifice.