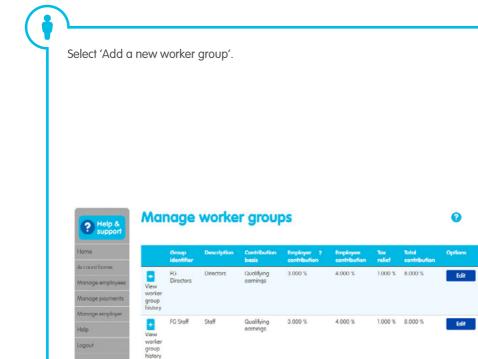

3 | Salary sacrifice worker group

+ View

worker group history Page 1 of 1

Postponement

FG Caretakers

W - Period of postponement in weeks
 M - Period of postponement in calendar months

Caretakers

· N/S - Period to postpone Automatic Enrolment for a New Starter

Qualifying

· Eligible - Period to postpone employee when assessed as Eligible for Automatic Enrolment

earnings

3.000 %

4.000 %

1.000 % 8.000 %

Add a new worker group +

Edit